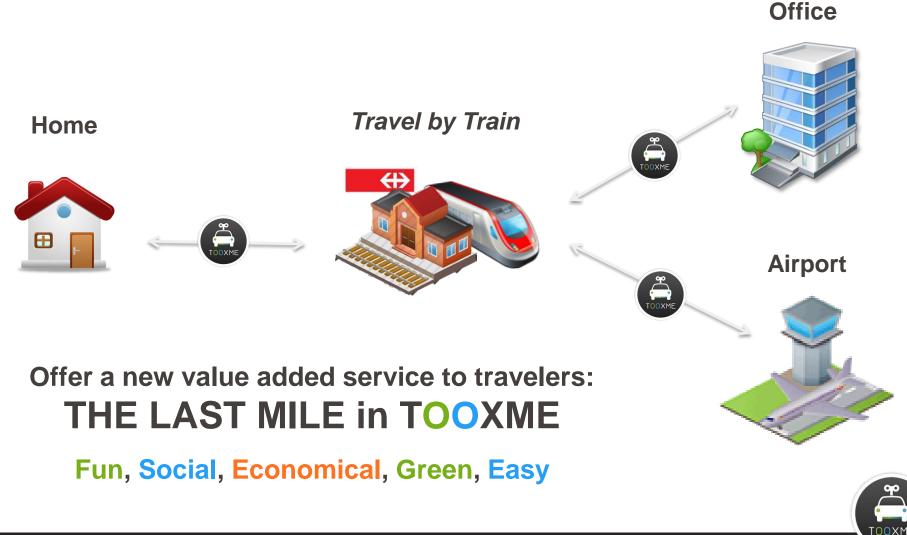

## +20'000

accounts created

Including +4'200 drivers

1 ride booked every 7 min on weekends

Offer a door-to-door service

Extend SBB reach from Rail to Road

Shared DNA, for a Mobility...

... more eco-responsible & sustainable

.. more affordable

..more integrated & multi-modal

T<mark>OO</mark>XME

TOOXME

Food for Thoughts

2 FREE Rides per month for GA card holders & Inter-abonnemente

2 Rides at ½ price per month for ½ card holders

1 FREE Ride per unique user for single ticket

EASY 3-STEPS CUSTOMER JOURNEY & SEAMLESS INTEGRATION FOR SBB

Buy a SBB train ticket or GA, Abonnemente, 1/2 Price ...

Enter your special code (couponing) on TOOXME

Book your Free or 1/2 price TOOXME Ride !

3