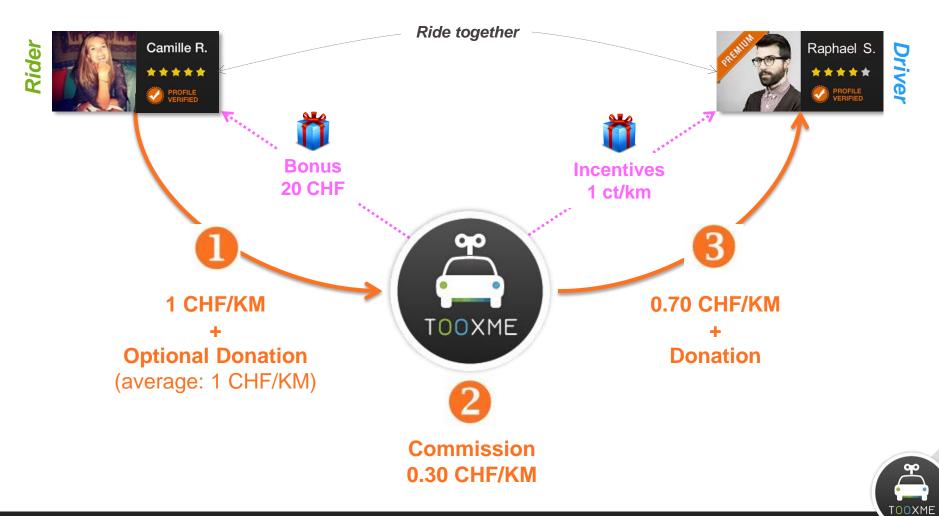

# CoMo Booster SBB CFF FFS

Use Drivers' idle capacity to pick-up and drop-off passengers

Create a marketplace so Offer ⇔ Demand

Offer Incentives to reach Critical Mass

A platform connecting in real time Riders to Drivers to share Rides through a mobile App

#### SAFE

Drivers' driving licenses are manually checked by Tooxme

#### CHEAP

2 to 3 times cheaper than a Taxi Same price for 1 or + passengers

TOOXME

#### **'DRIVE EMPTY' INCENTIVE**

Get paid even with no Passenger on board: 'earn-as-you-drive' 1 ct/KM

#### **ECONOMICAL**

Share your car-related costs up to 0.70 CHF/KM with a Passenger

#### SOCIAL

Make new friends instead of driving alone

**GOOD FOR THE COMMUNITY** 

Reduce traffic congestion, reduce carbon footprint

TOOXME