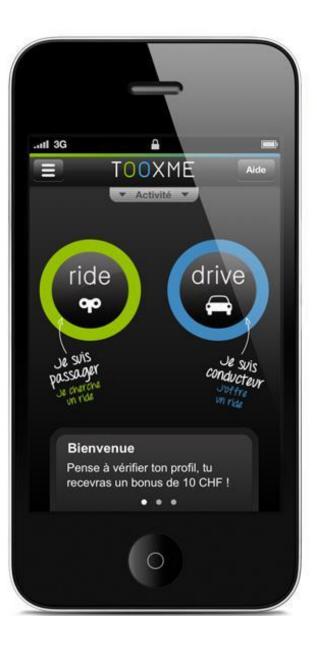

# CoMo Booster SBB CFF FFS

Use Drivers' idle capacity to pick-up and drop-off passengers

Create a marketplace so Offer ⇔ Demand

Offer Incentives to reach Critical Mass

A platform connecting in real time Riders to Drivers to share Rides through a mobile App

TOOXME