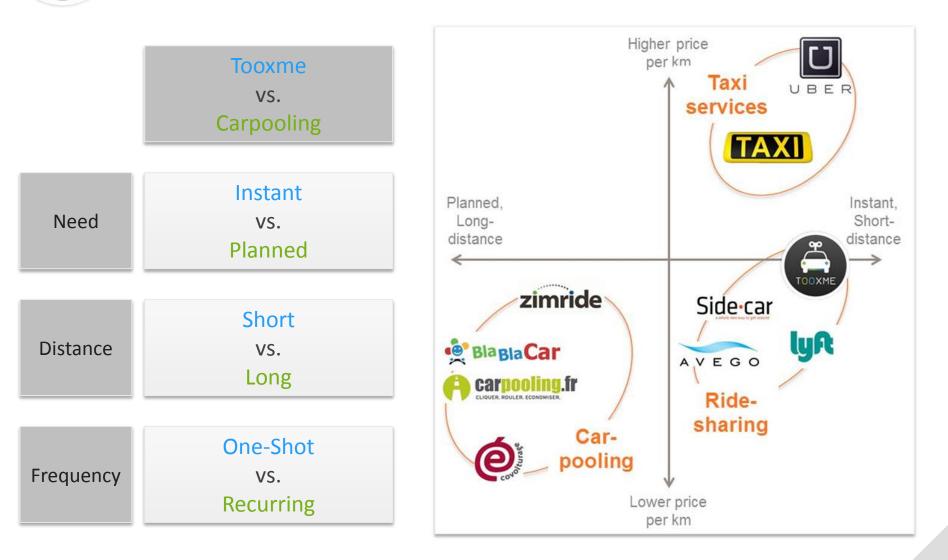

### MARKET FIT & COMPETITION

#### TAXI VS. CARPOOLING VS. RIDESHARING

TOOXME

TOOXME.