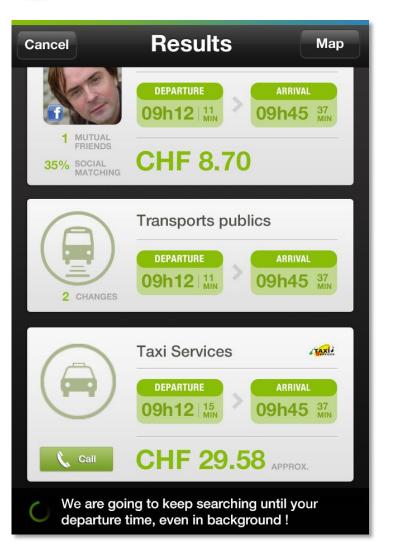

#### **TOOXME Drivers** See all Drivers available

#### Public Transports Trains, Buses, Metro, Boats... All transportation available.

#### Taxi Services Direct access to Taxis with 1-click-to-call