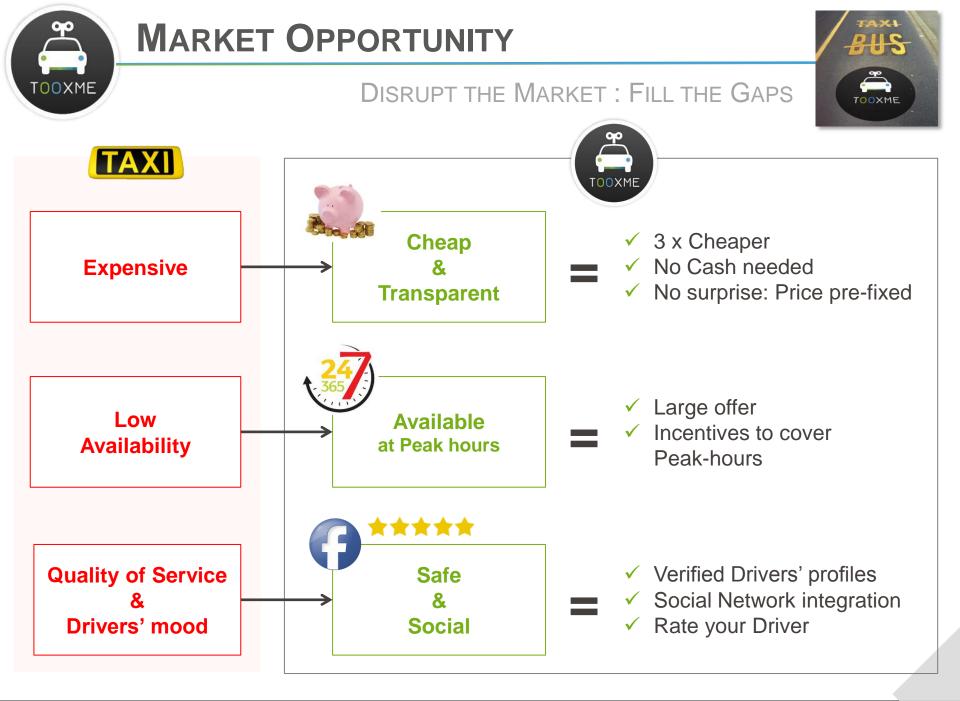

#### SAFE

Drivers' driving licenses are manually checked by Tooxme

#### SOCIAL

Common Friends on Facebook Rate your Rider/Driver after each Ride

#### CHEAP

2 to 3 times cheaper than a Taxi Same price for 1 or + passengers

TOOXME

#### **'DRIVE EMPTY' INCENTIVE**

Get paid even with no Passenger on board: 'earn-as-you-drive' 1 ct/KM

#### **ECONOMICAL**

Share your car-related costs up to 0.70 CHF/KM with a Passenger

#### SOCIAL

Make new friends instead of driving alone

**GOOD FOR THE COMMUNITY** 

Reduce traffic congestion, reduce carbon footprint

TOOXME