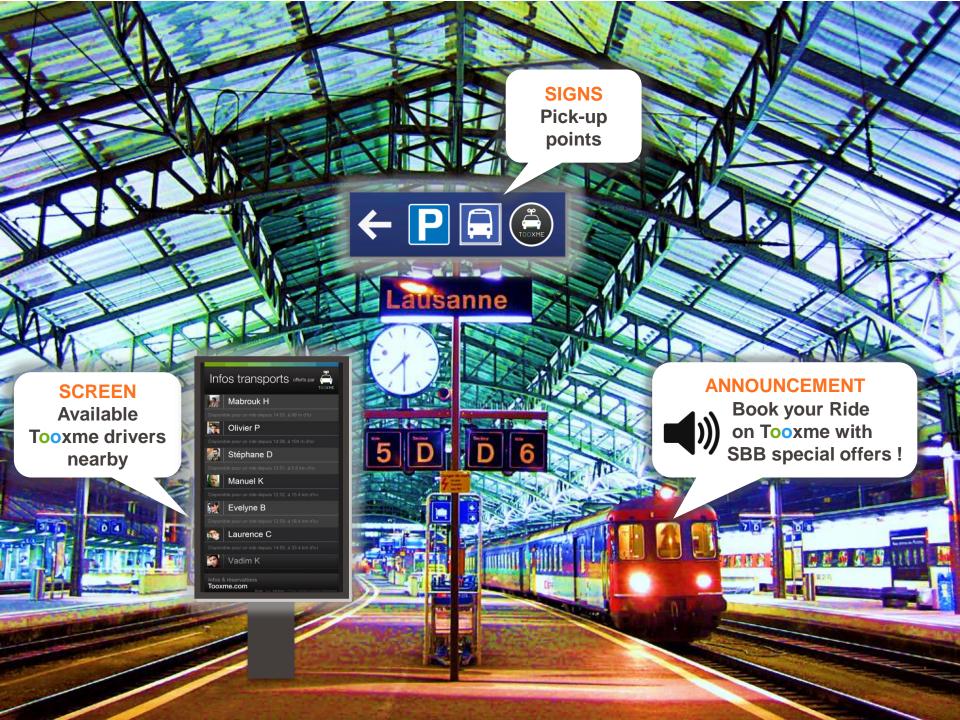

## +20'000

accounts created

Including +4'200 drivers

1 ride booked every 7 min on weekends

Offer a door-to-door service

Extend SBB reach from Rail to Road

Shared DNA, for a Mobility...

... more eco-responsible & sustainable

### THE TOOXME SERVICE

#### MULTI-MODALITY

#### **TOOXME Drivers** See all Drivers available

#### Public Transports Trains, Buses, Metro, Boats... All transportation available.

#### Taxi Services Direct access to Taxis with 1-click-to-call