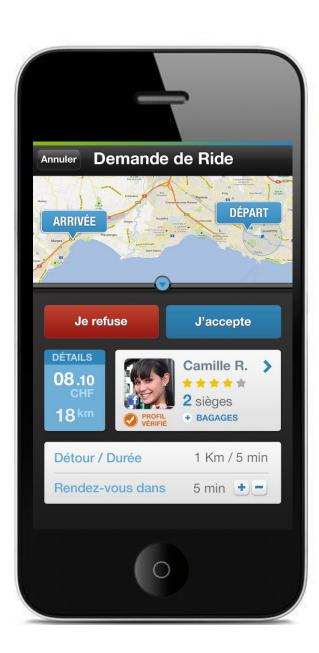

# CoMo Booster SBB CFF FFS

Use Drivers' idle capacity to pick-up and drop-off passengers

Create a marketplace so Offer ⇔ Demand

Offer Incentives to reach Critical Mass

A platform connecting in real time Riders to Drivers to share Rides through a mobile App

### THE TOOXME SERVICE