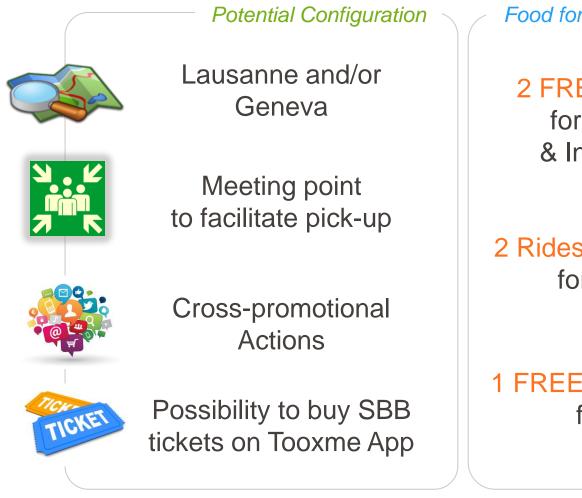

.. more affordable

..more integrated & multi-modal

T<mark>OO</mark>XME

TOOXME

Food for Thoughts

2 FREE Rides per month for GA card holders & Inter-abonnemente

2 Rides at ½ price per month for ½ card holders

1 FREE Ride per unique user for single ticket

EASY 3-STEPS CUSTOMER JOURNEY & SEAMLESS INTEGRATION FOR SBB

Buy a SBB train ticket or GA, Abonnemente, 1/2 Price ...

Enter your special code (couponing) on TOOXME

Book your Free or 1/2 price TOOXME Ride !

3