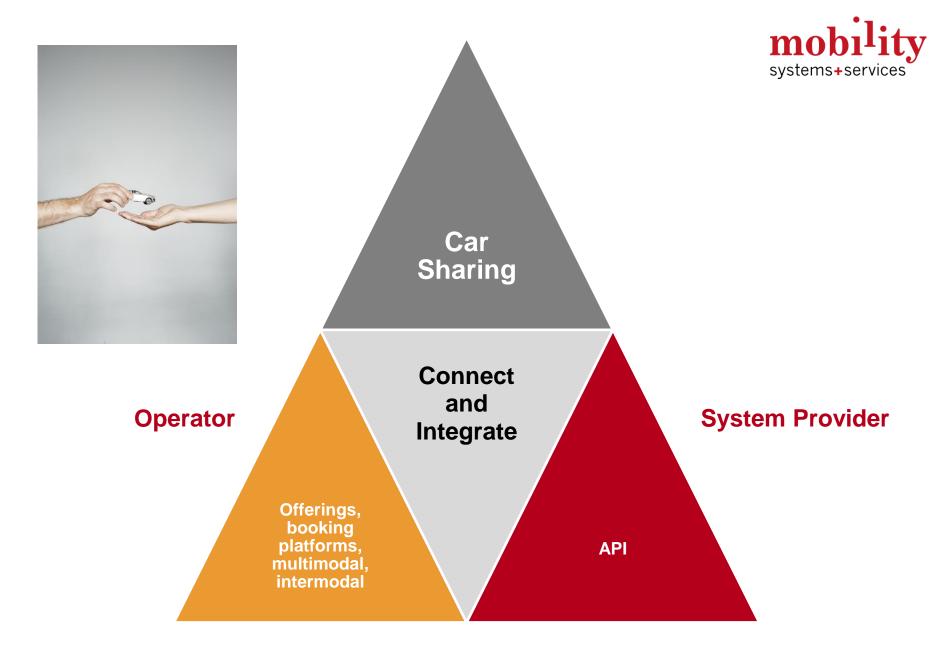

-44'300 parking spots



-21'500t CO2/year



-29'500 cars on Swiss roads



#### **Mobility Systems + Services**

- Digital Communications Tools
- Multi-channel dialogue
- Managed Logistics
- Cloud Storage



2.2. mio reservation movements/year



Free floating + station-based



24/7 system availability



94% reservations automatized



#### **Mobility Cooperative Switzerland**

- + 127'300 car sharing customers in Switzerland
- + 4'200+ companies and institutions as B2B customers (Business Carsharing)
- + 2'900+ cars available at 1'460+ locations
- + A pioneer in car sharing for more than 25 years



- Digital Communications Tools
- + Multi-channel dialogue
- Managed Logistics
- + Cloud Storage





### **MobiSys for Carsharing**





## Co-mobility growth from Two Directions















#### Get in touch with us!



#### Mobility Systems + Services

Gütschstrasse 2 6000 Lucerne 7 Switzerland

info@mobility-sas.com