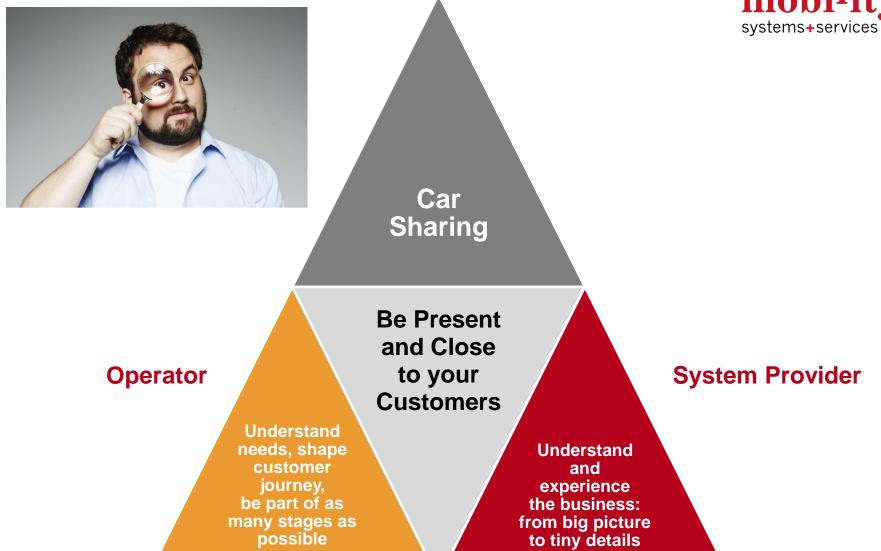

ar



-44'300 parking spots



-21'500t CO2/year



-29'500 cars on Swiss roads



#### **Mobility Systems + Services**

- Digital Communications Tools
- Multi-channel dialogue
- Managed Logistics
- Cloud Storage



2.2. mio reservation movements/year



Free floating + station-based



24/7 system availability



94% reservations automatized



#### **Mobility Cooperative Switzerland**

- + 127'300 car sharing customers in Switzerland
- + 4'200+ companies and institutions as B2B customers (Business Carsharing)
- + 2'900+ cars available at 1'460+ locations
- + A pioneer in car sharing for more than 25 years



- Digital Communications Tools
- + Multi-channel dialogue
- Managed Logistics
- + Cloud Storage





### **MobiSys for Carsharing**





## Co-mobility growth from Two Directions















#### Get in touch with us!



#### Mobility Systems + Services

Gütschstrasse 2 6000 Lucerne 7 Switzerland

info@mobility-sas.com