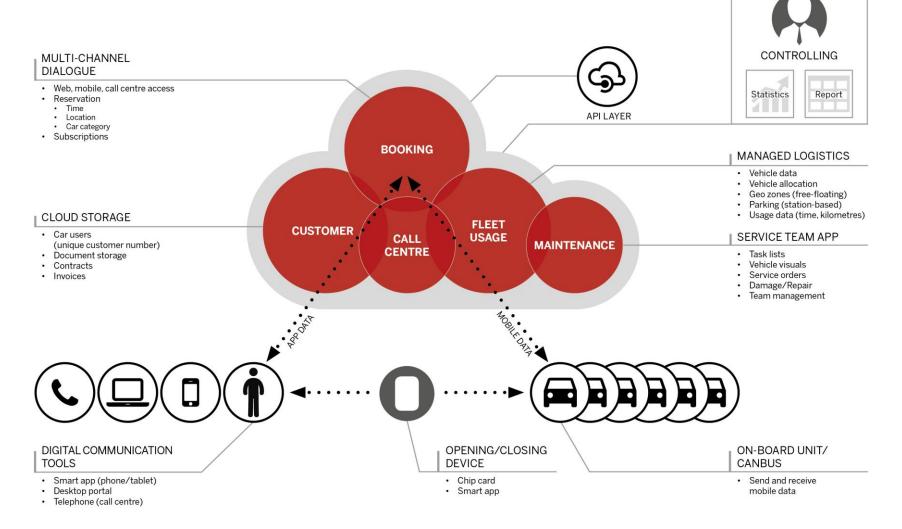

#### **Mobility Systems + Services**

- Digital Communications Tools
- Multi-channel dialogue
- Managed Logistics
- Cloud Storage

2.2. mio reservation movements/year

Free floating + station-based

24/7 system availability

- Digital Communications Tools
- + Multi-channel dialogue
- Managed Logistics
- + Cloud Storage