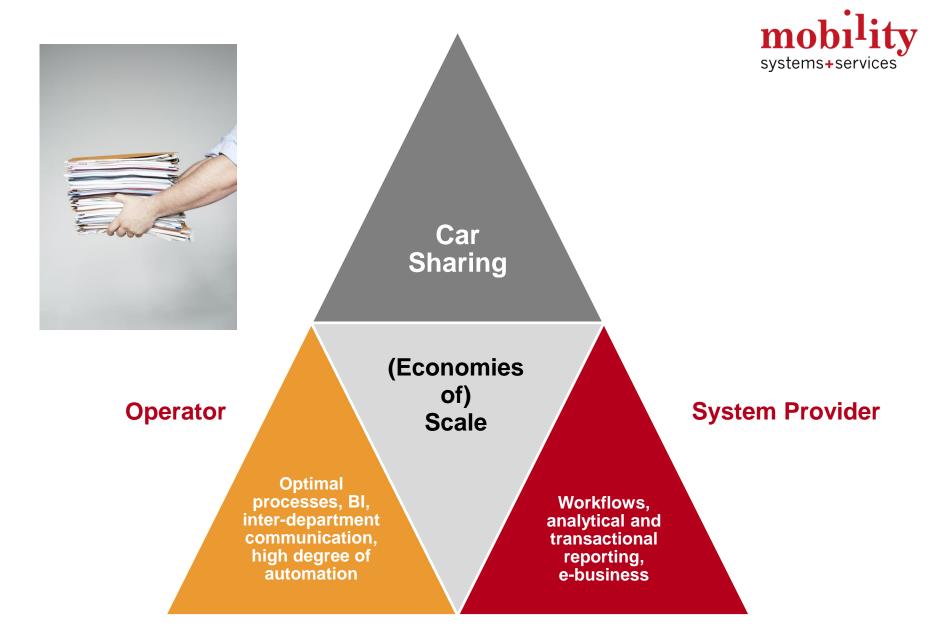

#### **Mobility Systems + Services**

- Digital Communications Tools
- Multi-channel dialogue
- Managed Logistics
- Cloud Storage

2.2. mio reservation movements/year

Free floating + station-based

24/7 system availability

- Digital Communications Tools
- + Multi-channel dialogue
- Managed Logistics
- + Cloud Storage