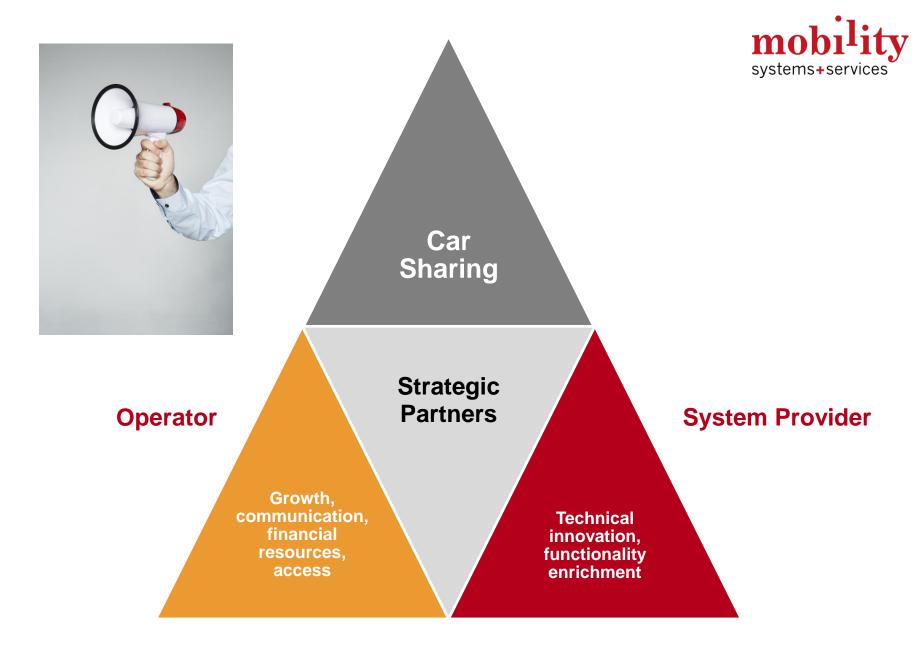

-44'300 parking spots



-21'500t CO2/year



-29'500 cars on Swiss roads



#### **Mobility Systems + Services**

- Digital Communications Tools
- Multi-channel dialogue
- Managed Logistics
- Cloud Storage



2.2. mio reservation movements/year



Free floating + station-based



24/7 system availability



94% reservations automatized



#### **Mobility Cooperative Switzerland**

- + 127'300 car sharing customers in Switzerland
- + 4'200+ companies and institutions as B2B customers (Business Carsharing)
- + 2'900+ cars available at 1'460+ locations
- + A pioneer in car sharing for more than 25 years



- Digital Communications Tools
- + Multi-channel dialogue
- Managed Logistics
- + Cloud Storage





### **MobiSys for Carsharing**





## Co-mobility growth from Two Directions















#### Get in touch with us!



#### Mobility Systems + Services

Gütschstrasse 2 6000 Lucerne 7 Switzerland

info@mobility-sas.com