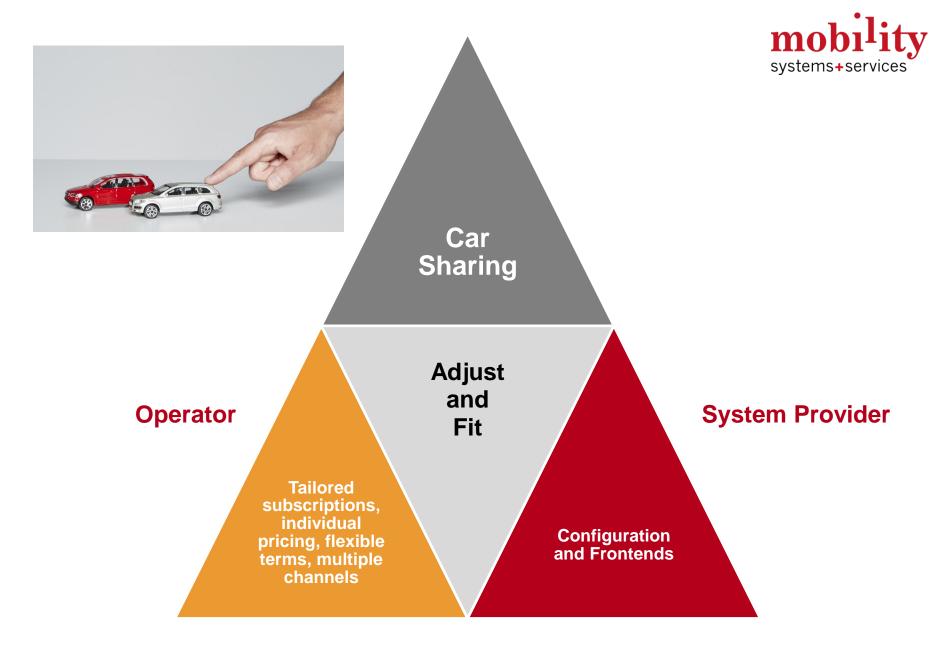

#### **Mobility Systems + Services**

- Digital Communications Tools
- Multi-channel dialogue
- Managed Logistics
- Cloud Storage

2.2. mio reservation movements/year

Free floating + station-based

24/7 system availability

- Digital Communications Tools
- + Multi-channel dialogue
- Managed Logistics
- + Cloud Storage