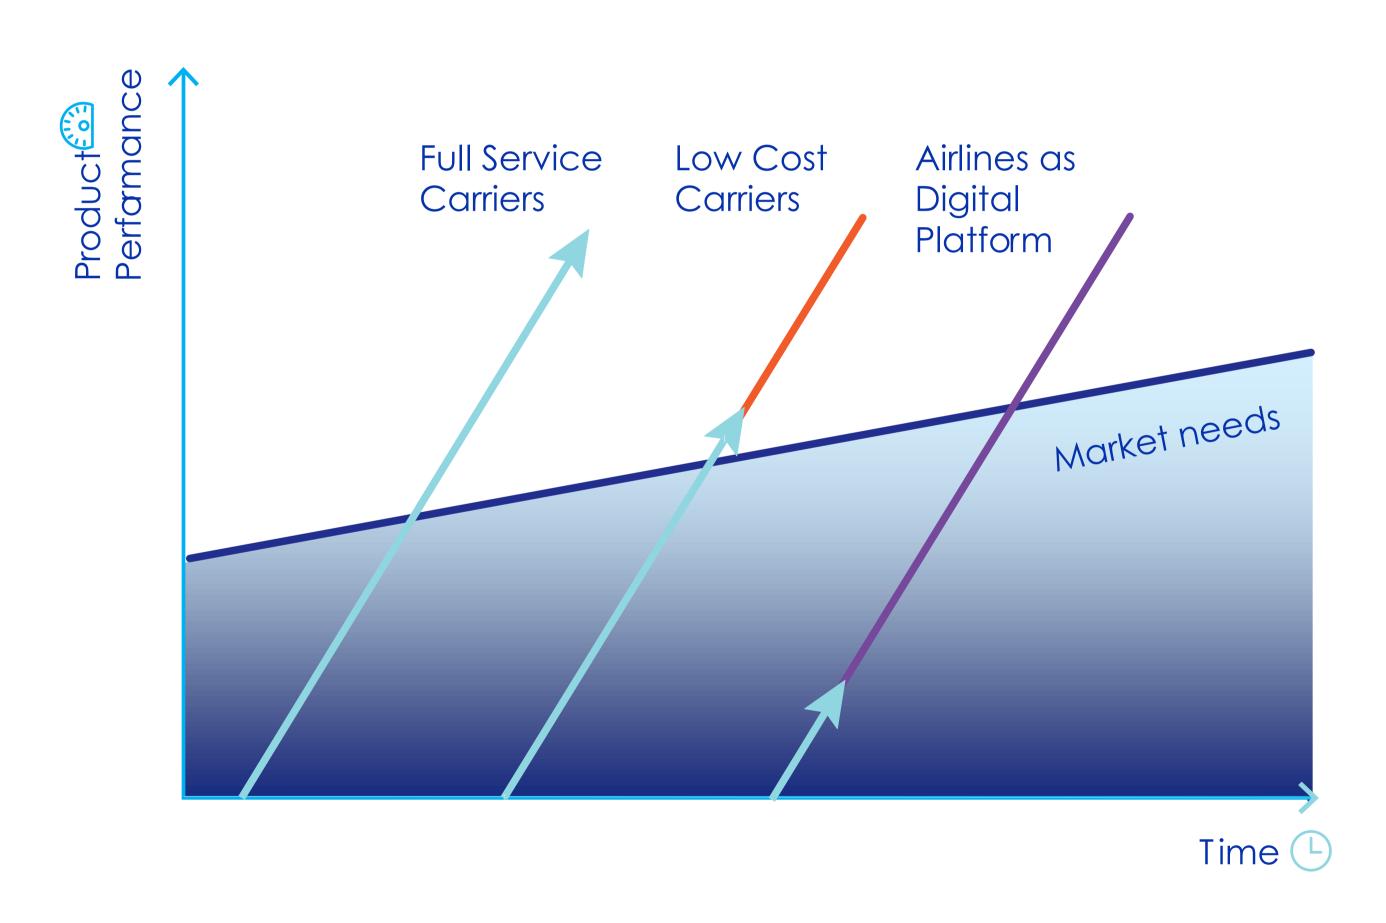

bers



Average Ticket Price: 165 EUR





## Ryanair









### Future Vision



Average Ticket Price: 0 EUR







#### Digital Platform

A business based on enabling value-creating interactions between external producers and consumers and thereby the exchange of goods and services. Enabling all involved parties to create new value.



#### Network Ecosystem

No linear value chain, but complex network of relationships of network participants who are connected and conduct interactions, using the resources provided by the platform.



#### **Business Model**

Platform allows businesses to unlock new sources of value creation and supply with new levels of efficiency.

just-in-time → not-even-mine!



## Ancillary Revenue



## Closed System vs. Open Marketplace



## Innovator's Dilemma



## From Airline to Digital Travel Platform









## MaaS Alliance Projects World Map



Pilot Projects



Stakeholder



Insights

## What Does It Mean For Ground Transport?



Comtrade Digital Services

## Vision





## Mobility Powered by Data



## Challenge of Digital Platform Economy