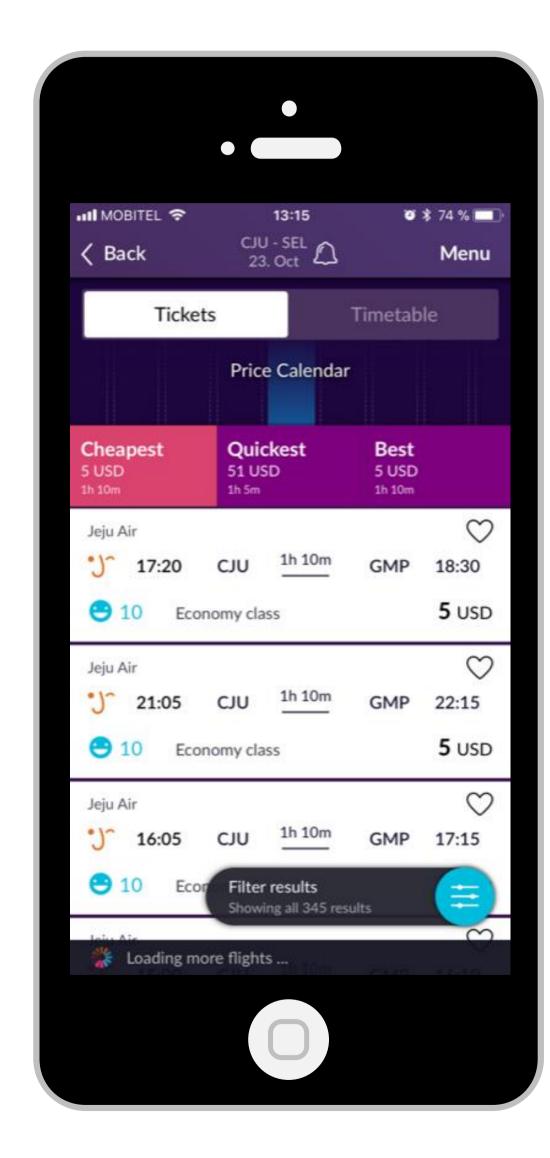

#### Wal-Mart:

Employees: **2,200,000** Valuation: **\$212,4B** 

#### Facebook:

Employees: 20,700 Valuation: \$408,6B

#### **The New York Times:**

Employees: **3,700** Valuation: **\$3,0B** 

#### **Google Travel:**

Employees: ~10,000 Valuation: \$100B

#### **Lufthansa:**

Employees: 120,300 Valuation: \$10,8B

#### Didi:

Employees: **7,600** Valuation: **\$50B** 

#### Opel:

Employees: **34,300** Valuation: **\$2,3B** 





100M+ yearly passengers

#### Itron

~100M Smart & connected meters



#### About Comtrade Digital Services

1500+ Employees

300M+ Revenues

**30** Strategic partnerships



#### Pay Safe

600 banks

140K+ members

40M users

## Comtrade Digital Transportation Lab











## Airlines - Basic Numbers



Average Ticket Price: 165 EUR





## Ryanair









### Future Vision



Average Ticket Price: 0 EUR







#### Digital Platform

A business based on enabling value-creating interactions between external producers and consumers and thereby the exchange of goods and services. Enabling all involved parties to create new value.



#### Network Ecosystem

No linear value chain, but complex network of relationships of network participants who are connected and conduct interactions, using the resources provided by the platform.



#### **Business Model**

Platform allows businesses to unlock new sources of value creation and supply with new levels of efficiency.

just-in-time → not-even-mine!



## Ancillary Revenue



## Closed System vs. Open Marketplace



## Innovator's Dilemma



## From Airline to Digital Travel Platform









## MaaS