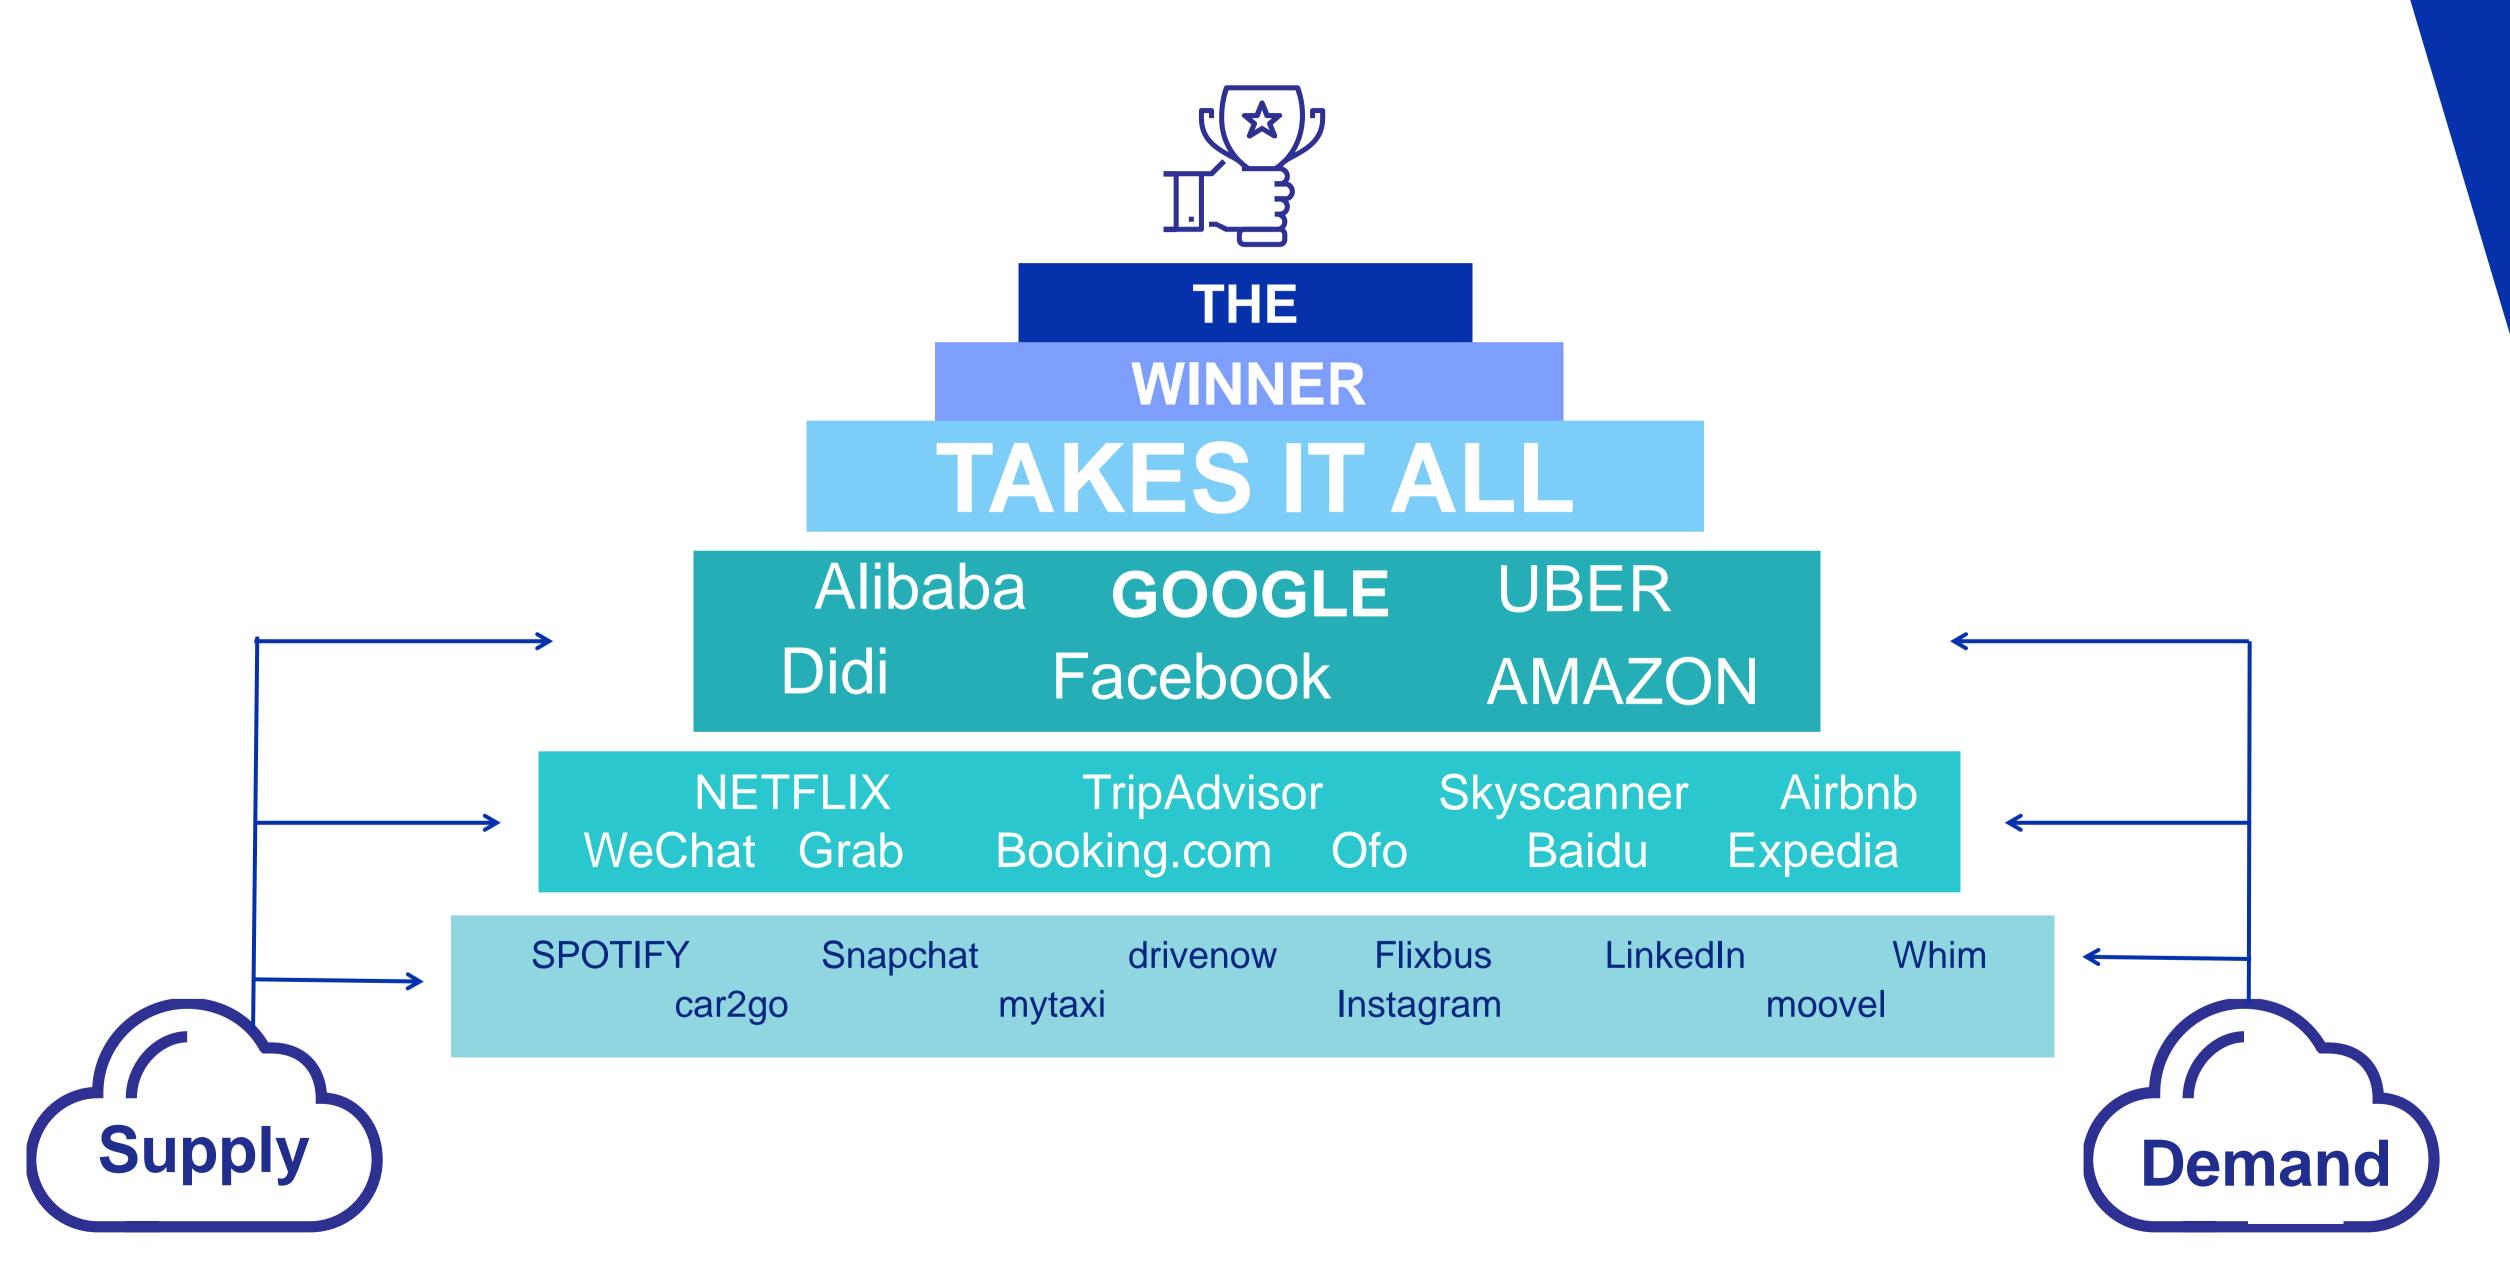

all involved parties to create new value.



#### Network Ecosystem

No linear value chain, but complex network of relationships of network participants who are connected and conduct interactions, using the resources provided by the platform.



#### **Business Model**

Platform allows businesses to unlock new sources of value creation and supply with new levels of efficiency.

just-in-time → not-even-mine!



## Ancillary Revenue



## Closed System vs. Open Marketplace



## Innovator's Dilemma



## From Airline to Digital Travel Platform









## MaaS Alliance Projects World Map



Pilot Projects



Stakeholder



Insights

## What Does It Mean For Ground Transport?



Comtrade Digital Services

## Vision





## Mobility Powered by Data



## Challenge of Digital Platform Economy