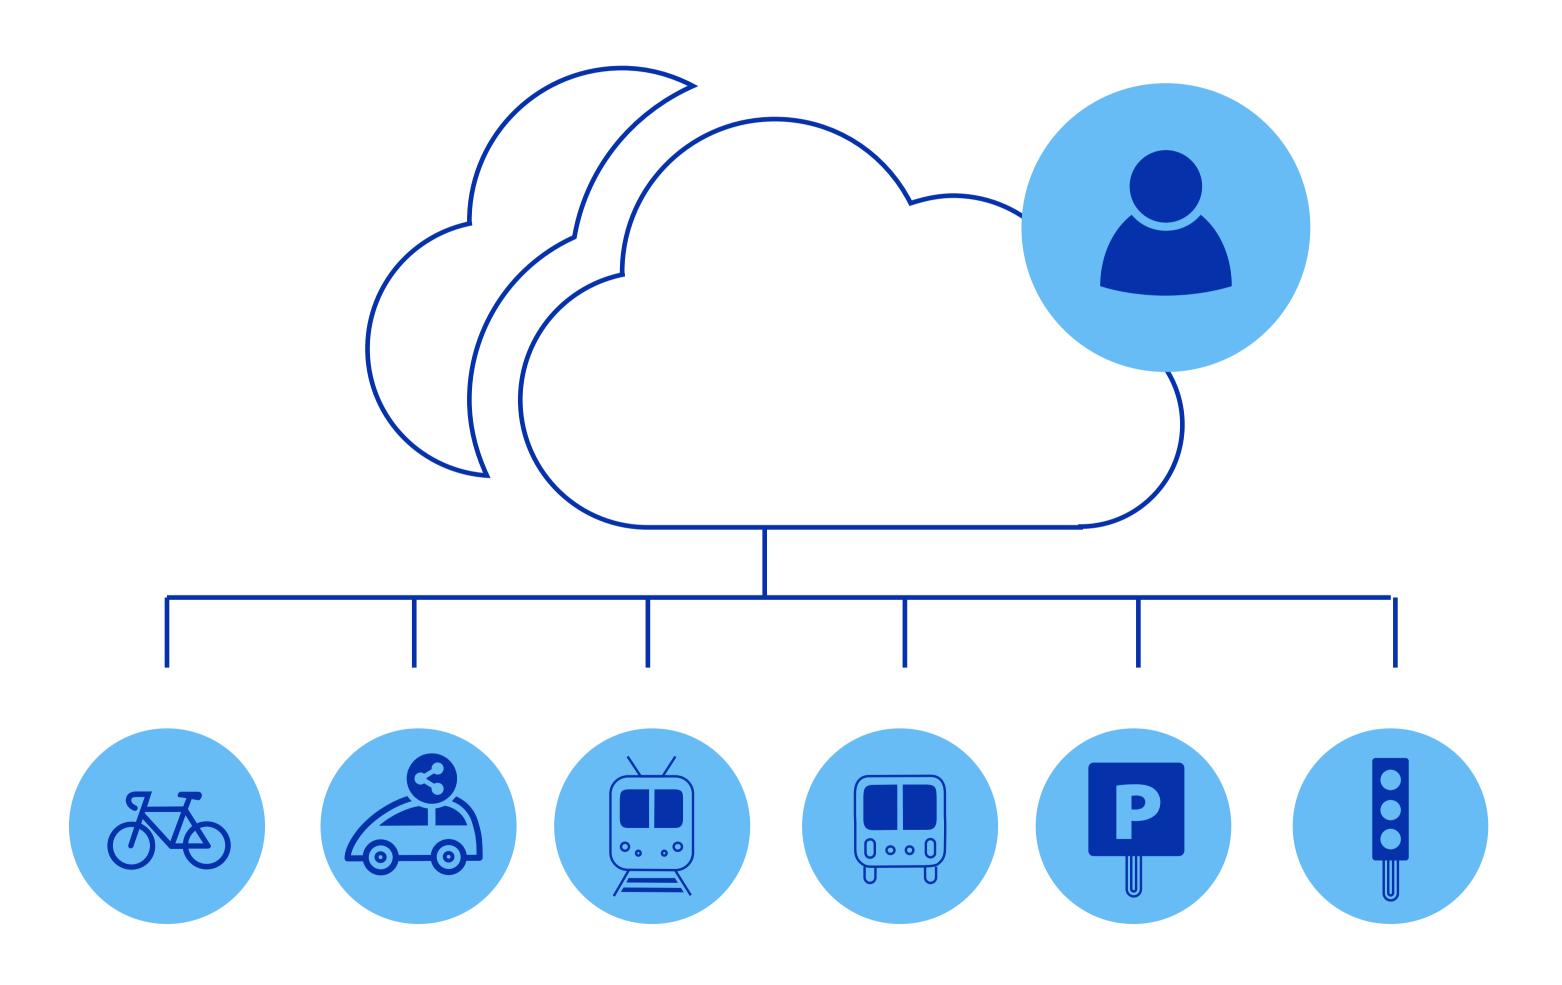

## What Does It Mean For Ground Transport?

Comtrade Digital Services

## Mobility Powered by Data