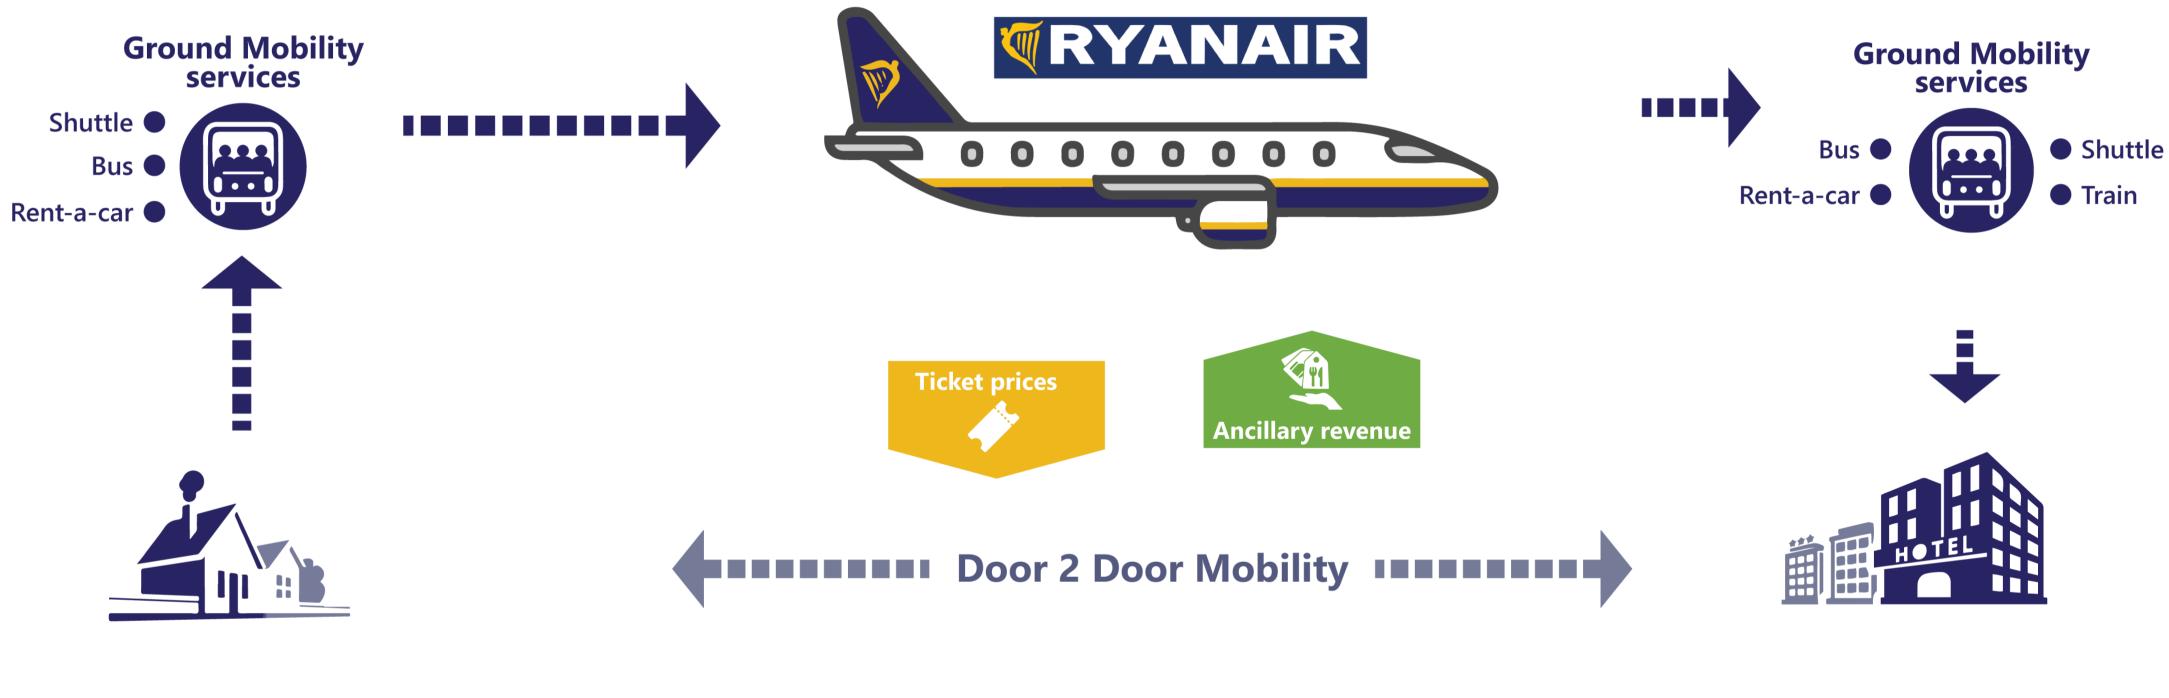

Ryanair









### Future Vision



Average Ticket Price: 0 EUR







#### Digital Platform

A business based on enabling value-creating interactions between external producers and consumers and thereby the exchange of goods and services. Enabling all involved parties to create new value.



#### Network Ecosystem

No linear value chain, but complex network of relationships of network participants who are connected and conduct interactions, using the resources provided by the platform.



#### **Business Model**

Platform allows businesses to unlock new sources of value creation and supply with new levels of efficiency.

just-in-time → not-even-mine!



## Ancillary Revenue



## Closed System vs. Open Marketplace



## Innovator's Dilemma



## From Airline to Digital Travel Platform









## MaaS Alliance Projects World Map



Pilot Projects



Stakeholder



Insights

## What Does It Mean For Ground Transport?



Comtrade Digital Services

## Vision





## Mobility Powered by Data



## Challenge of Digital Platform Economy