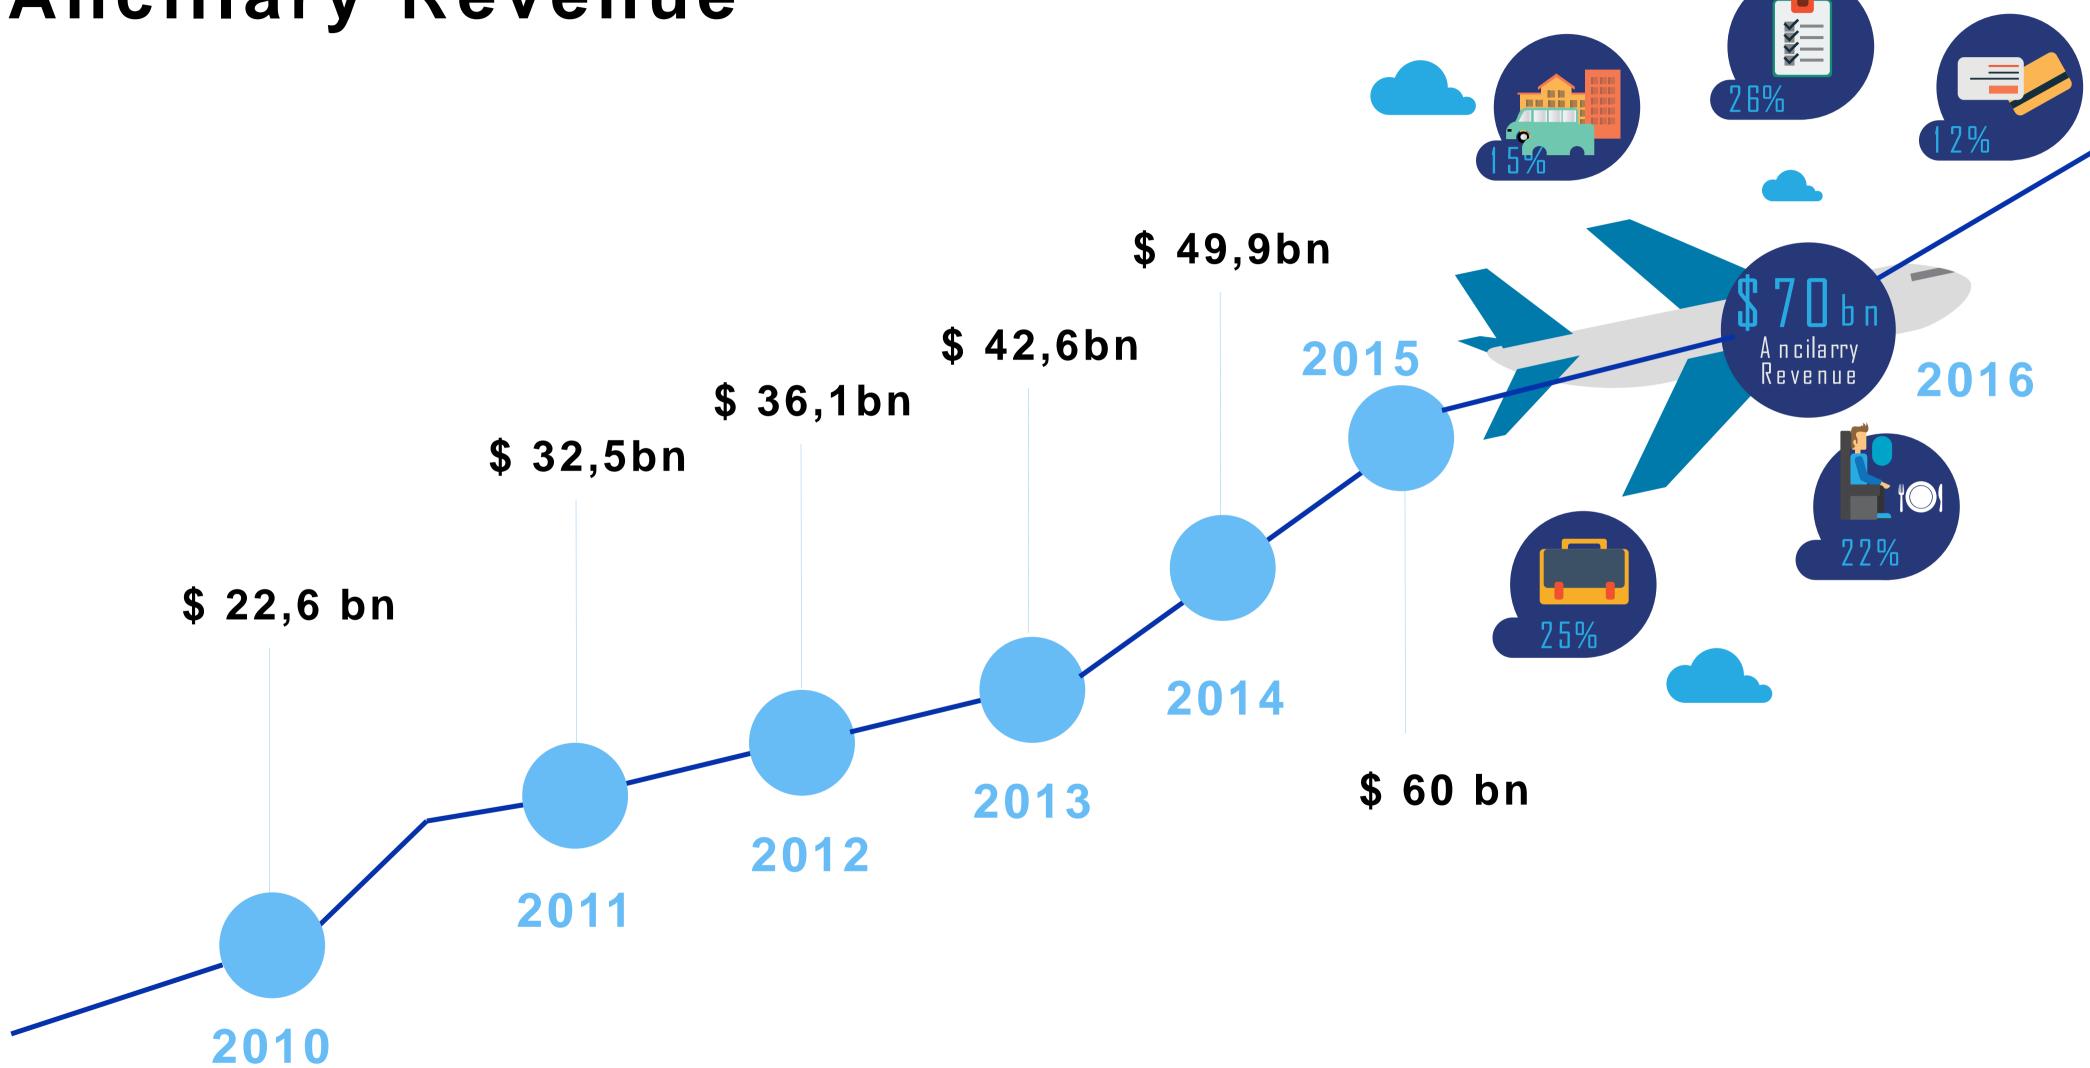

trade Digital Transportation Lab











## Airlines - Basic Numbers



Average Ticket Price: 165 EUR





## Ryanair









### Future Vision



Average Ticket Price: 0 EUR







#### Digital Platform

A business based on enabling value-creating interactions between external producers and consumers and thereby the exchange of goods and services. Enabling all involved parties to create new value.



#### Network Ecosystem

No linear value chain, but complex network of relationships of network participants who are connected and conduct interactions, using the resources provided by the platform.



#### **Business Model**

Platform allows businesses to unlock new sources of value creation and supply with new levels of efficiency.

just-in-time → not-even-mine!



## Ancillary Revenue



## Closed System vs. Open Marketplace



## Innovator's Dilemma



## From Airline to Digital Travel Platform









## MaaS Alliance Projects World Map



Pilot Projects



Stakeholder



Insights

## What Does It Mean For Ground Transport?



Comtrade Digital Services

## Vision





## Mobility Powered by Data



## Challenge of Digital Platform Economy