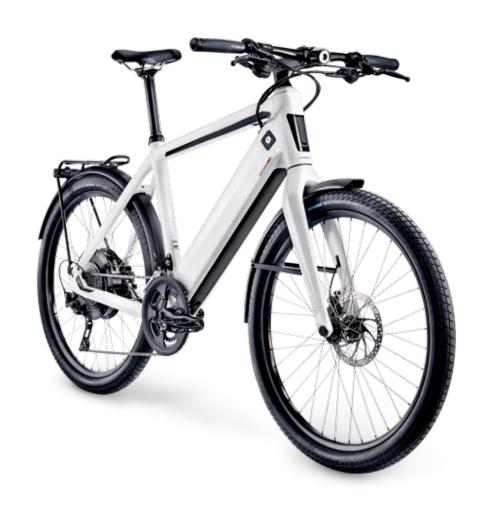

## Bike 4 All

Olaf Zanger





#### Digital and wireless has arrived in the E-Bike

18.10.17

Digital control

Digital lock

**Digital location** 

Wireless

connected

Large battery

distance

45km/h

established

Always better gear

shift

Belt drive is

comming



Example: Stromer ST2

Smide.ch 18.10.17



The next steps

18.10.17

# Watch LTE AR Glasses



E-Bike battery distances grow further

Sharing E-Bikes are star

Sharing E-Bikes are starting to be part of standard portfolio → price reductions



18.10.17

# The 45er Sharing Ebike for the countryside make a diameter of 10 km around a public transport stop easily accessible

Hurdle free, low cost Who partners with us?

### Merci