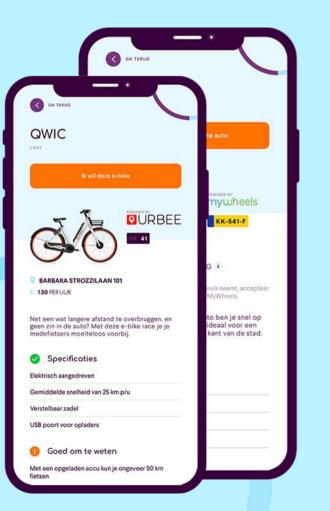

| QWIC                                                                                |  |
|-------------------------------------------------------------------------------------|--|
|                                                                                     |  |
| lk wil deze e-bike                                                                  |  |
|                                                                                     |  |
|                                                                                     |  |
|                                                                                     |  |
|                                                                                     |  |
| BARBARA STROZZILAAN 101                                                             |  |
| C 1.50 PER UUR                                                                      |  |
| Net een wat langere afstand te overbruggen, en                                      |  |
| geen zin in de auto? Met deze e-bike race je je<br>medefietsers moeiteloos voorbij. |  |
| Specificaties                                                                       |  |
| Elektrisch aangedreven                                                              |  |
| Gemiddelde snelheid van 25 km p/u                                                   |  |
| Verstelbaar zadel                                                                   |  |
| USB poort voor opladers                                                             |  |
| Goed om te weten                                                                    |  |
| Met een opgeladen accu kun je ongeveer 50 km                                        |  |