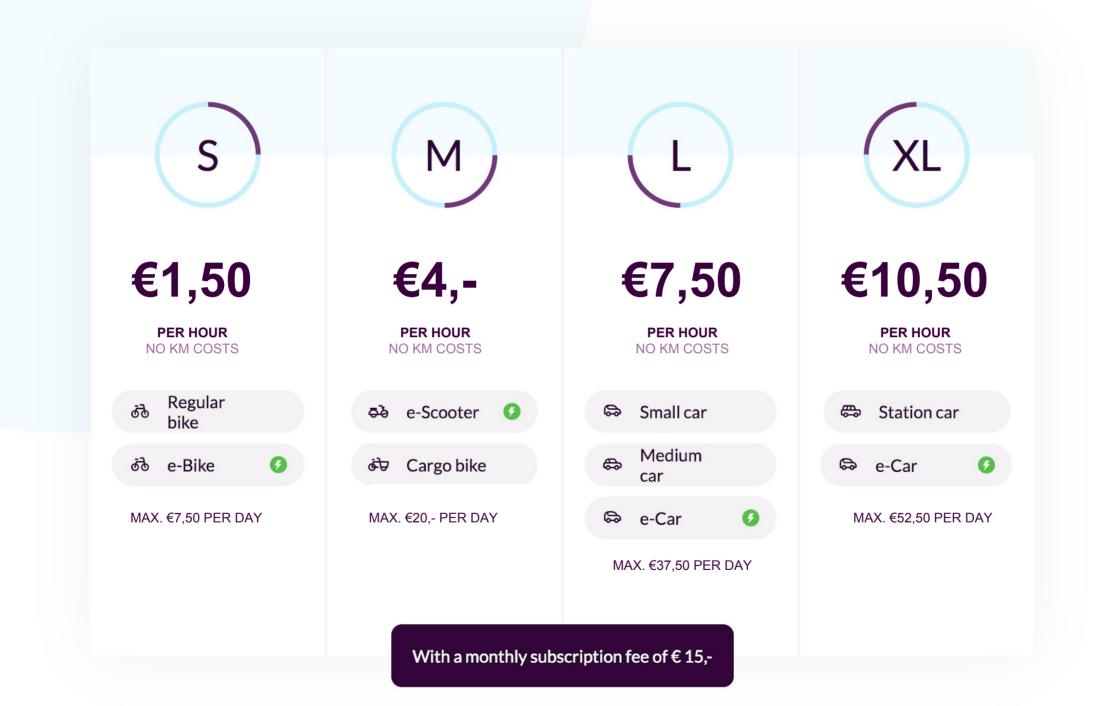

|  |
| geen zin in de auto? Met deze e-bike race je je<br>medefietsers moeiteloos voorbij. |  |
| Specificaties                                                                       |  |
| Elektrisch aangedreven                                                              |  |
| Gemiddelde snelheid van 25 km p/u                                                   |  |
| Verstelbaar zadel                                                                   |  |
| USB poort voor opladers                                                             |  |
| Goed om te weten                                                                    |  |
| Met een opgeladen accu kun je ongeveer 50 km                                        |  |



### read more on www.hely.com.



# Hely in your neighborhood.