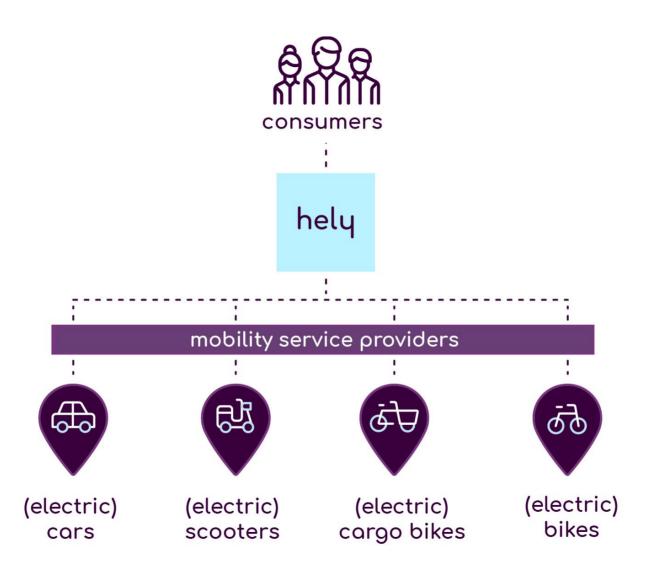

### Shared mobility made easy.

Multiple vehicles in a single app. e-bikes, cargo bikes, e-scooters and cars.

Choose how you want to travel, every time again. Fast. Fun. Sustainable.

You know exactly what to expect. clear prices and a simple app. Shared mobility gives you more flexibility, more possibilities, and a sustainable environment.

We provide a complete mobility solution to choose every day another way to go. Smart. Fast. Fun. Sustainable. It's your way.