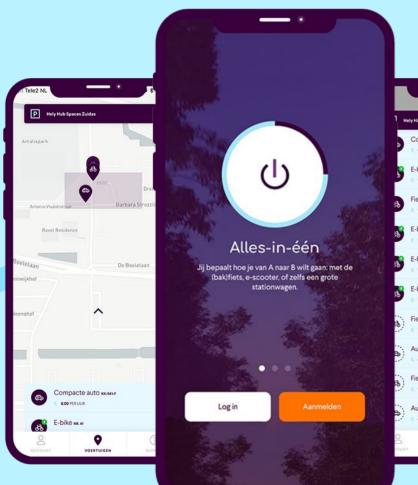

### Shared mobility made easy.

Multiple vehicles in a single app. e-bikes, cargo bikes, e-scooters and cars.

Choose how you want to travel, every time again. Fast. Fun. Sustainable.

You know exactly what to expect. clear prices and a simple app. Shared mobility gives you more flexibility, more possibilities, and a sustainable environment.

## How does it work?

- 1. Sign up at <u>www.hely.com</u>.
- 2. You will receive an e-mail as soon as Hely is available to you.
- З.
- 4. Download the app and complete your registration.
- 5. Now you are **ready-to-go!**