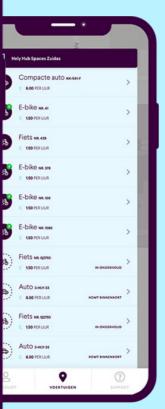

| 1  | P *  | ely Hub Spaces Zuidas  |                 |   |
|----|------|------------------------|-----------------|---|
| ľ  | 6    | Compacte auto xx-sxs-r |                 | > |
|    |      | 6.00 PER UUR           |                 | 1 |
| ł  | æ    | E-bike NR.41           |                 | > |
|    |      | C 150 PERUUR           |                 | 1 |
|    | 68   | Fiets NR. 439          |                 | > |
|    |      | C 150 PER UUR          |                 |   |
|    | 68   | E-bike NR. 378         |                 | > |
|    |      | C 150 PERUUR           |                 |   |
|    | 68   | E-bike NR. 100         |                 | > |
|    | •    | C 150 PER UUR          |                 |   |
|    | 68   | E-bike NR. 1060        |                 | > |
| Yn | -    | C 150 PER UUR          |                 |   |
|    | 68   | Fiets NR 02793         |                 | > |
|    | ~~~  | C 150 PERUUR           | IN ONOERHOUD    |   |
|    |      | Auto 3-HLY-33          | KOMT BINNENKORT | > |
| ŀ  | Saur | C 6.00 PER UUR         | KOMT BINNENKORT |   |
|    | 68   | Fiets NR 02793         | IN ONDERHOUD    | > |
| ŀ  | ·    | C 150 PER OUR          | IN ONDERHOUD    |   |
|    | (@)  | Auto 3-41,4-33         | KOMT BINNENKORT | > |
|    | ·    | C 6.00 PER UUR         | KOMT BINNENKORT |   |