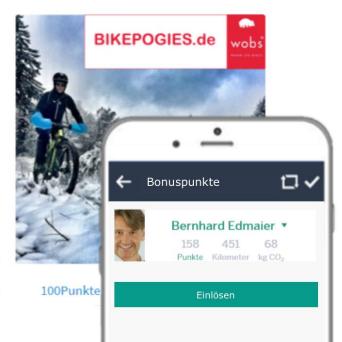

# Great RideBonus Easy Onboarding Managed Service

Ride Request

Smart Parking
Great RideBonus
Easy Onboarding
Managed Service

300Punkte Challenge 1x Lamzac hawaii blue

200Punkte Challenge FITFOX Fitness-Tickets