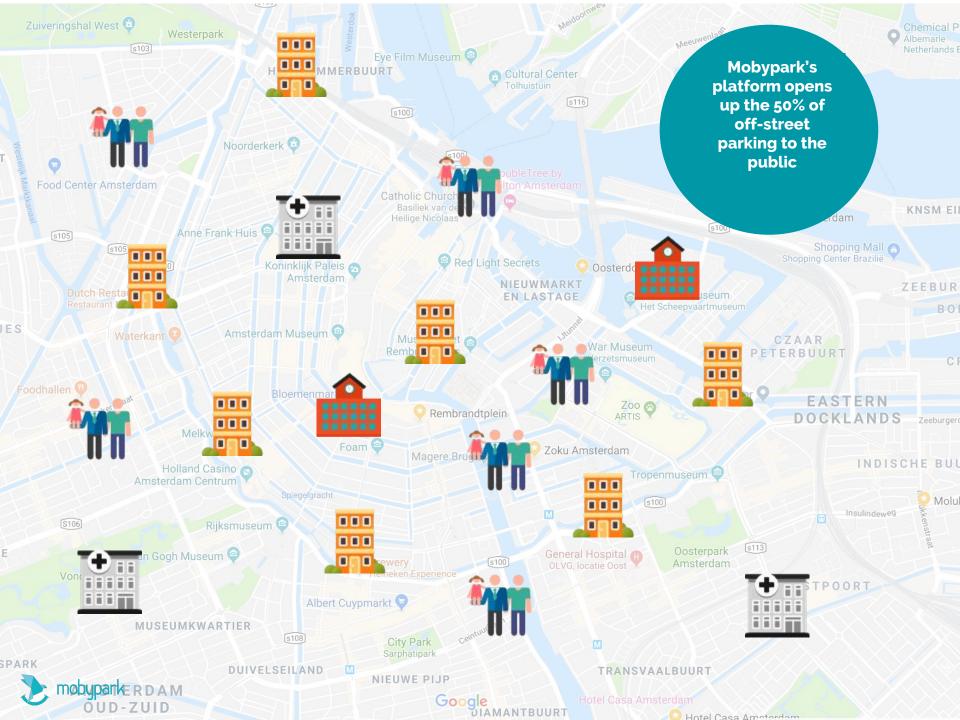

### 50% of the parking capacity is on the streets (street parking) The other 50% are owned by:

| From To                                                                       |                        |                                                              |
|-------------------------------------------------------------------------------|------------------------|--------------------------------------------------------------|
| 30-10-2018 • 16:00 • 31-10-2018                                               | ▼ 16:00 ▼              |                                                              |
| Total duration : 1 day Filters *                                              | Sort by Distance Price |                                                              |
| Muijen<br>Valkenburgerstraat<br>1011 NC Amsterdam                             | € 22 Total             | FREDERIK<br>HENDRIKBUURT GRACHTENGORDEL-WEST                 |
|                                                                               | Book                   |                                                              |
|                                                                               |                        | ROMMERDT E DE WALLEN WILLIASTAGE                             |
| Zoltan<br>Valkenburgerstraat<br>1011 NC Amsterdam                             | € 22 Total             | RSJES DA COSTABUURT                                          |
|                                                                               | Book                   |                                                              |
|                                                                               | Fully booked           | AMSTERAM GRACHTENGORDEL WEESPERBUURT<br>OUD-VPST EN PLANTAGE |
| OLof<br>Anne Frankstraat<br>1011 MP Amsterdam                                 | € 22 Total             | HELMERSBUURT                                                 |
|                                                                               | Book                   | VONDELBUURT                                                  |
|                                                                               | Fully booked           |                                                              |
| Steven Ng<br>Anne Frankstraat<br>1011 MP Amsterdam<br>*****<br>* 5 min 0.4 km | € 22 Total             | MUSEUMKWARTIER 500 P                                         |
|                                                                               | Book                   | EMSPARK DUIVELSEILAND DE PIJP                                |
|                                                                               | Fully booked           | AMST RDAM<br>OUD-ZUID                                        |
| Valet parking - Rembrandtplein<br>Rembrandtplein<br>1017 CV Amsterdam         | € 40 Total             |                                                              |
|                                                                               | Book                   | APOLLOBUURT Churchill-laan vrij  Available Available         |

Private parking owners can upload their parking space online and set their parking availability, price and features.