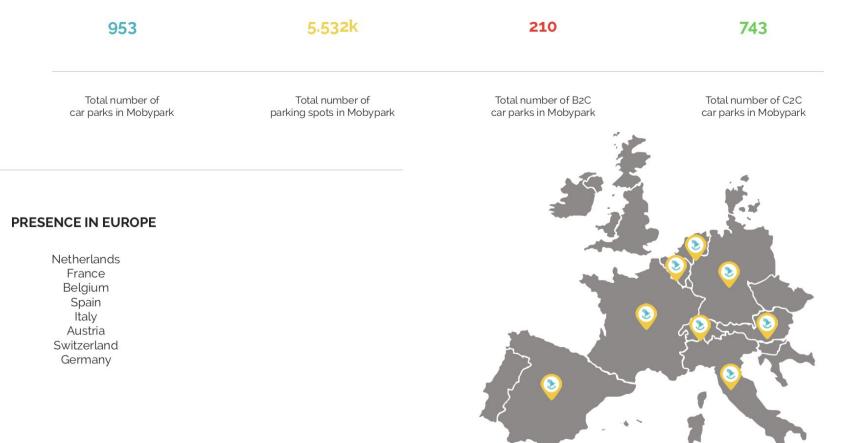

### Mobypark today

CAR PARK DATA

<sup>•</sup>Data as of 3112.2017 **mobypark** 

1000+ locations opened and shared

€4 million in revenue generated for all partners

4.8/5 in over 15.000 reviews

Sharing Economy